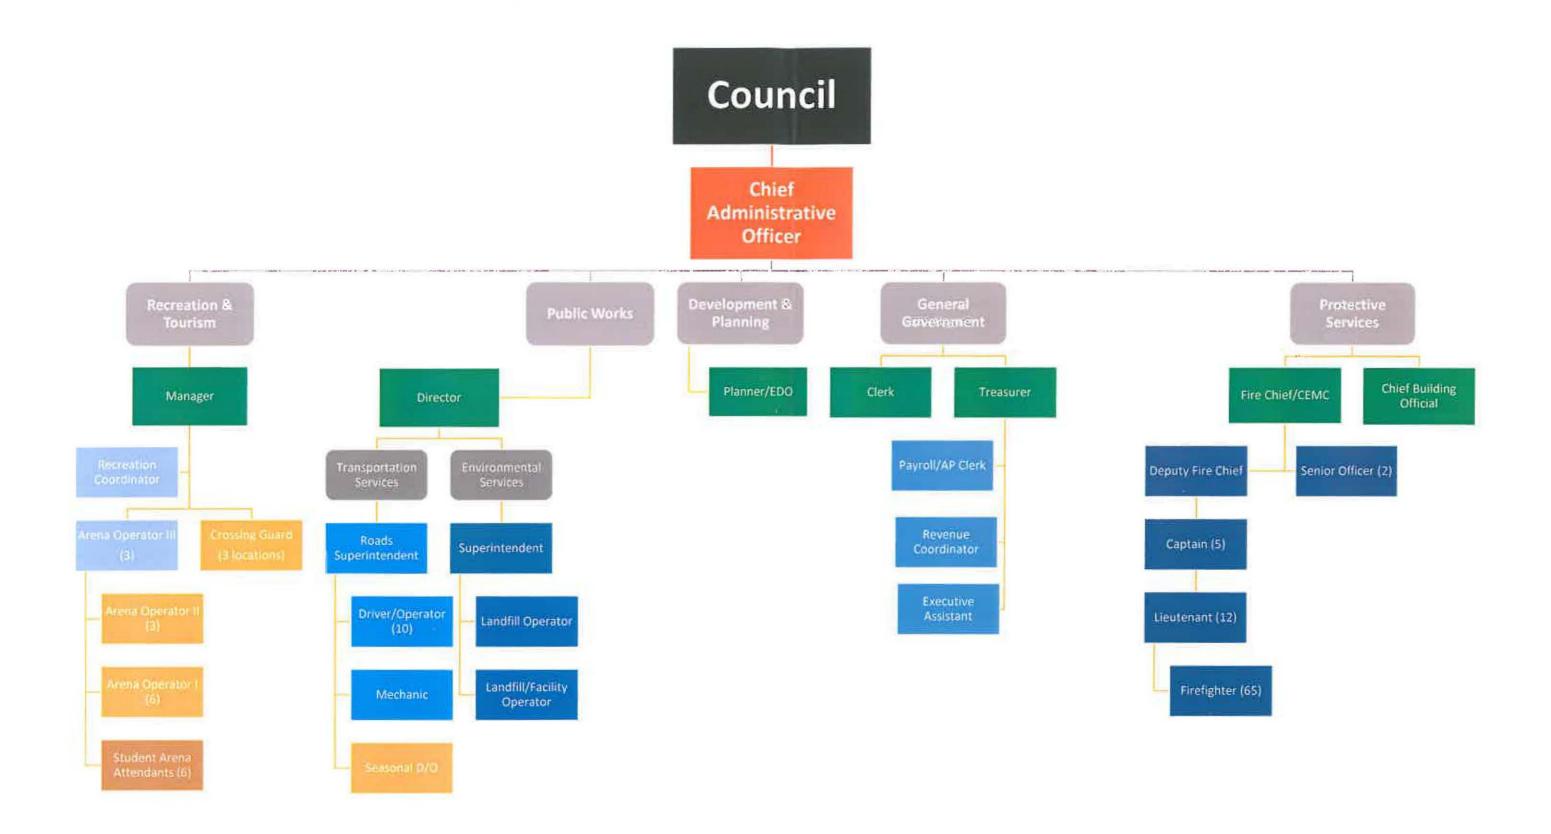

| \$19.54   |                                                                                                                 |           | \$21.35   |           |          |
|                  | The state of the s | \$17.10   |                                                                                                                 | \$18.14   | \$18.68   |           |          |